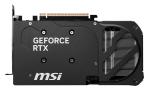

### Metal Backplate

A reinforcing metal backplate with airflow vents and thermal pads enhances cooling.