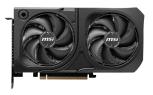

# **MSi**®

# **GeForce RTX™ 5060 Ti 16G SHADOW 2X OC PLUS**







# **SPECIFICATIONS**

| Marketing Name                    | GeForce RTX™ 5060 Ti 16G SHADOW 2X OC PLUS                                                                                                   |
|-----------------------------------|----------------------------------------------------------------------------------------------------------------------------------------------|
| Model Name                        | G506T-16S2CP                                                                                                                                 |
| <b>Graphics Processing Unit</b>   | NVIDIA® GeForce RTX™ 5060 Ti                                                                                                                 |
| Interface                         | PCI Express®