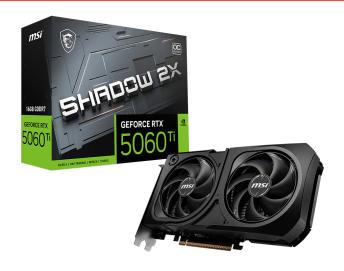

# **MSi**®

# **GeForce RTX™ 5060 Ti 16G SHADOW 2X OC PLUS**

# **SPECIFICATIONS**

| Marketing Name                    | GeForce RTX™ 5060 Ti 16G SHADOW 2X OC PLUS                                                                                                   |
|-----------------------------------|----------------------------------------------------------------------------------------------------------------------------------------------|
| Model Name                        | G506T-16S2CP                                                                                                                                 |
| <b>Graphics Processing Unit</b>   | NVIDIA® GeForce RTX™ 5060 Ti                                                                                                                 |
| Interface                         | PCI Express® Gen 5 x16 (uses x8)                                                                                                             |
| Core Clocks                       | Extreme Performance: 2617 MHz (MSI<br>Center)<br>Boost: 2602 MHz                                                                             |
| CUDA® CORES                       | 4608 Units                                                                                                                                   |
| Memory Speed                      | 28 Gbps                                                                                                                                      |
| Memory                            | 16GB GDDR7                                                                                                                                   |
| Memory Bus                        | 128-bit                                                                                                                                      |
| Output                            | DisplayPort x 3 (v2.1b) HDMI <sup>™</sup> x 1 (As specified in HDMI <sup>™</sup> 2.1b: up to 4K 480Hz or 8K 120Hz with DSC, Gaming VRR, HDR) |
| HDCP Support                      | Y                                                                                                                                            |
| Power consumption                 | 180 W                                                                                                                                        |
| Power connectors                  | 8-pin x 1                                                                                                                                    |
| Recommended PSU                   | 600 W                                                                                                                                        |
| Card Dimension (mm)               | 226 x 126 x 41 mm                                                                                                                            |
| Weight (Card / Package)           | 578 g / 851 g                                                                                                                                |
| DirectX Version Support           | 12 Ultimate                                                                                                                                  |
| OpenGL Version Support            | 4.6                                                                                                                                          |
| Maximum Displays                  | 4                                                                                                                                            |
| G-SYNC® technology                | <u>Y</u>                                                                                                                                     |
| <b>Digital Maximum Resolution</b> | 7680 x 4320                                                                                                                                  |