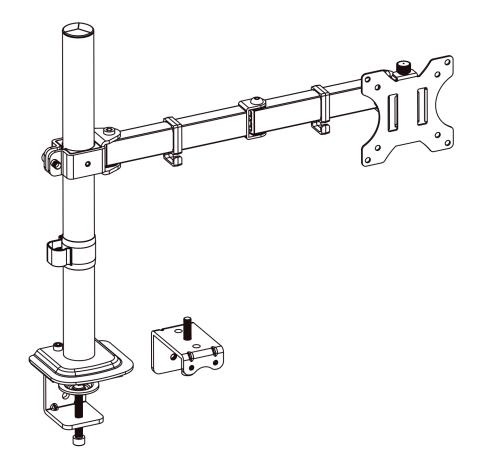

per installation of the product, or installation beyond the specified weight bearing range of the product, or improper use of the product, or wear or damage caused by use of the product.
- Carefully open the carton, remove contents and lay out on cardboard or other protective surface to avoid damage.
- Check package contents against the Supplied Parts List in the first page to assure that all components-were received undamaged. Do-not-use-damaged or defective parts.
- Carefully read all instructions before attempting installation.
- Do not use this product for any purpose or in any configuration not explicitly specified in this instruction.

We hereby disclaim any and all liability for injury or damage arising from incorrect assembly, incorrect mounting, or incorrect use of this product.