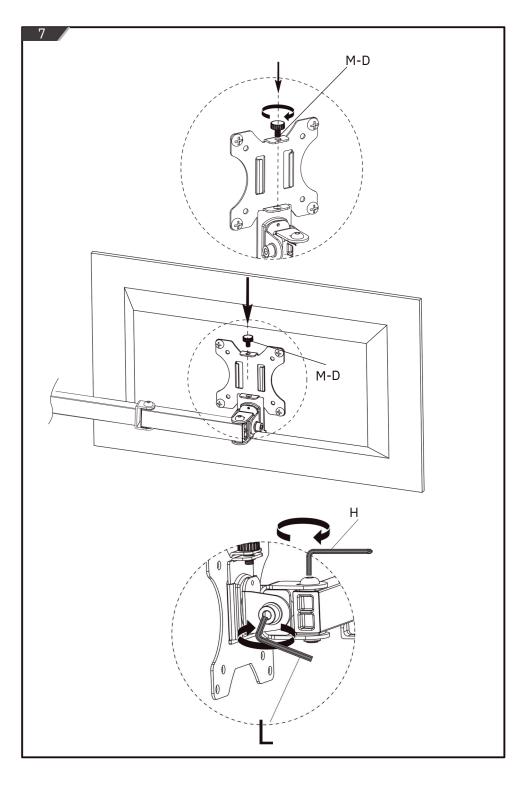

r installation of the product, or installation beyond the specified weight bearing range of the product, or improper use of the product, or wear or damage caused by use of the product.
- Carefully open the carton, remove contents and lay out on cardboard or other protective surface to avoid damage.
- Check package contents against the Supplied Parts List in the first page to assure that all components-were received undamaged. Do-not-use-damaged or defective parts.
- Carefully read all instructions before attempting installation.
- Do not use this product for any purpose or in any configuration not explicitly specified in this instruction.

We hereby disclaim any and all liability for injury or damage arising from incorrect assembly, incorrect mounting, or incorrect use of this product.