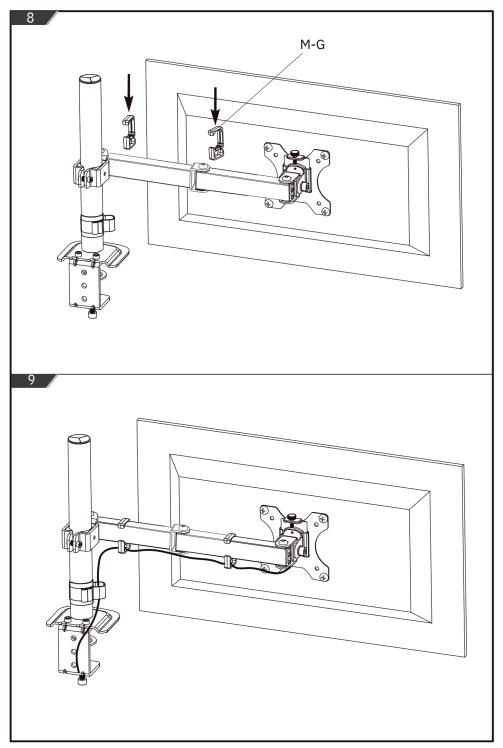

installation of the product, or installation beyond the specified weight bearing range of the product, or improper use of the product, or wear or damage caused by use of the product.
- Carefully open the carton, remove contents and lay out on cardboard or other protective surface to avoid damage.
- Check package contents against the Supplied Parts List in the first page to assure that all components-were received undamaged. Do-not-use-damaged or defective parts.
- Carefully read all instructions before attempting installation.
- Do not use this product for any purpose or in any configuration not explicitly specified in this instruction.

We hereby disclaim any and all liability for injury or damage arising from incorrect assembly, incorrect mounting, or incorrect use of this product.