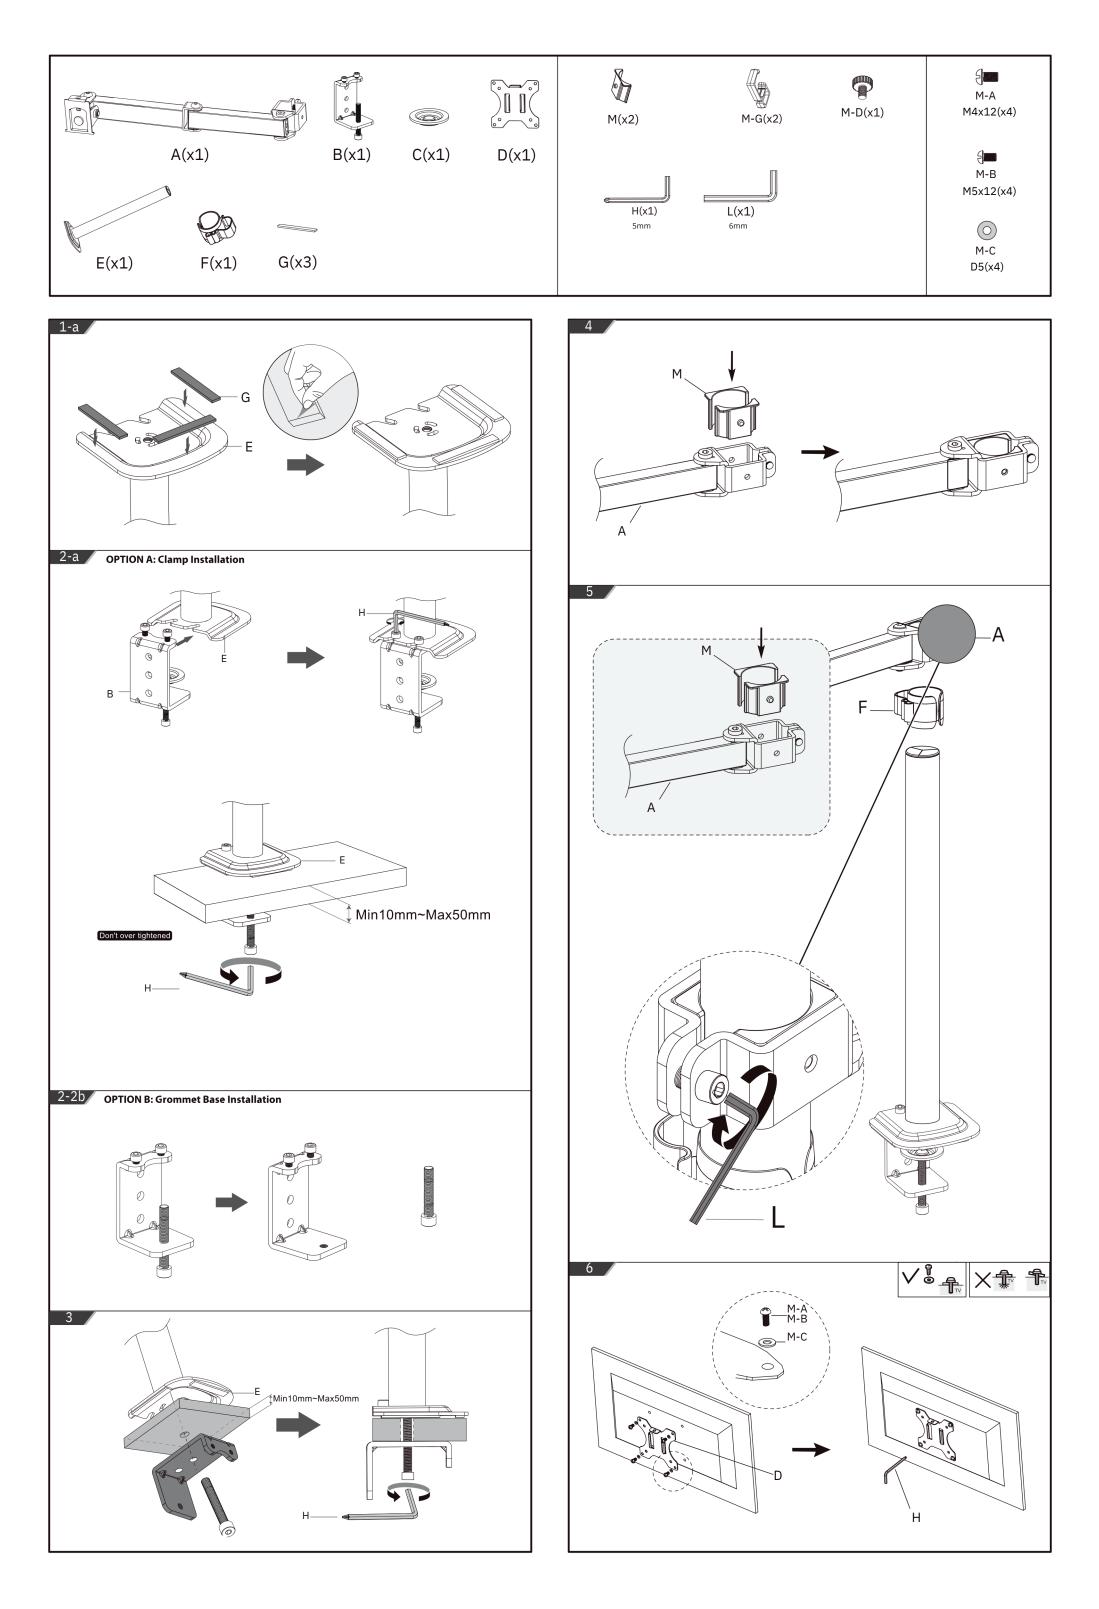

stallation of the product, or installation beyond the specified weight bearing range of the product, or improper use of the product, or wear or damage caused by use of the product.
- Carefully open the carton, remove contents and lay out on cardboard or other protective surface to avoid damage.
- Check package contents against the Supplied Parts List in the first page to assure that all components-were received undamaged. Do-not-use-damaged or defective parts.
- Carefully read all instructions before attempting installation.
- Do not use this product for any purpose or in any configuration not explicitly specified in this instruction.

We hereby disclaim any and all liability for injury or damage arising from incorrect assembly, incorrect mounting, or incorrect use of this product.