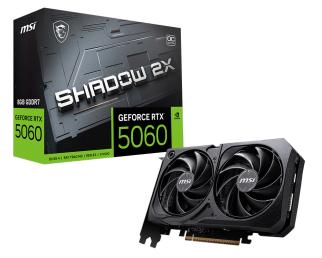

## GRAPHICS CARDS GeForce RTX<sup>™</sup> 5060 8G SHADOW 2X OC

# **SPECIFICATIONS**

| Marketing Name                    | GeForce RTX <sup>™</sup> 5060 8G SHADOW 2X OC                                                                                                         |
|-----------------------------------|-------------------------------------------------------------------------------------------------------------------------------------------------------|
| Model Name                        | G5060-8S2C                                                                                                                                            |
| Graphics Processing Unit          | NVIDIA® GeForce RTX™ 5060                                                                                                                             |
| Interface                         | PCI Express® Gen 5 x16 (uses x8)                                                                                                                      |
| Core Clocks                       | Extreme Performance: 2535 MHz (MSI<br>Center)<br>Boost: 2527 MHz                                                                                      |
| CUDA <sup>®</sup> CORES           | 3840 Units                                                                                                                                            |
| Memory Speed                      | 28 Gbps                                                                                                                                               |
| Memory                            | 8GB GDDR7                                                                                                                                             |
| Memory Bus                        | 128-bit                                                                                                                                               |
| Output                            | DisplayPort x 3 (v2.1b)<br>HDMI <sup>™</sup> x 1 (As specified in HDMI <sup>™</sup> 2.1b: up<br>to 4K 480Hz or 8K 120Hz with DSC, Gaming<br>VRR, HDR) |
| HDCP Support                      | Y                                                                                                                                                     |
| Power consumption                 | 145 W                                                                                                                                                 |
| Power connectors                  | 8-pin x 1                                                                                                                                             |
| Recommended PSU                   | 550 W                                                                                                                                                 |
| Card Dimension (mm)               | 197 x 120 x 40 mm                                                                                                                                     |
| Weight (Card / Package)           | 493 g / 814 g                                                                                                                                         |
| DirectX Version Support           | 12 Ultimate                                                                                                                                           |
| OpenGL Version Support            | 4.6                                                                                                                                                   |
| Maximum Displays                  | 4                                                                                                                                                     |
| G-SYNC <sup>®</sup> technology    | Y                                                                                                                                                     |
| <b>Digital Maximum Resolution</b> | 7680 x 4320                                                                                                                                           |