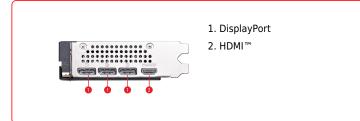

# CONNECTIONS

# **SPECIFICATIONS**

| Marketing Name                    | GeForce RTX <sup>™</sup> 5060 8G SHADOW 2X OC                                                                                                         |
|-----------------------------------|-------------------------------------------------------------------------------------------------------------------------------------------------------|
| Model Name                        | G5060-8S2C                                                                                                                                            |
| Graphics Processing Unit          | NVIDIA® GeForce RTX™ 5060                                                                                                                             |
| Interface                         | PCI Express® Gen 5 x16 (uses x8)                                                                                                                      |
| Core Clocks                       | Extreme Performance: 2535 MHz (MSI<br>Center)<br>Boost: 2527 MHz                                                                                      |
| CUDA <sup>®</sup> CORES           | 3840 Units                                                                                                                                            |
| Memory Speed                      | 28 Gbps                                                                                                                                               |
| Memory                            | 8GB GDDR7                                                                                                                                             |
| Memory Bus                        | 128-bit                                                                                                                                               |
| Output                            | DisplayPort x 3 (v2.1b)<br>HDMI <sup>™</sup> x 1 (As specified in HDMI <sup>™</sup> 2.1b: up<br>to 4K 480Hz or 8K 120Hz with DSC, Gaming<br>VRR, HDR) |
| HDCP Support                      | Y                                                                                                                                                     |
| Power consumption                 | 145 W                                                                                                                                                 |
| Power connectors                  | 8-pin x 1                                                                                                                                             |
| Recommended PSU                   | 550 W                                                                                                                                                 |
| Card Dimension (mm)               | 197 x 120 x 40 mm                                                                                                                                     |
| Weight (Card / Package)           | 493 g / 814 g                                                                                                                                         |
| DirectX Version Support           | 12 Ultimate                                                                                                                                           |
| OpenGL Version Support            | 4.6                                                                                                                                                   |
| Maximum Displays                  | 4                                                                                                                                                     |
| G-SYNC <sup>®</sup> technology    | Y                                                                                                                                                     |
| <b>Digital Maximum Resolution</b> | 7680 x 4320                                                                                                                                           |