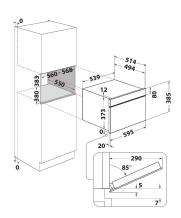

## **HPD 254CR XUK**

12NC: F170076

GTIN (EAN) code: 5054645700769

| MAIN FEATURES                         |                   |
|---------------------------------------|-------------------|
| Product group                         | Microwave         |
| Commercial code                       | HPD 254CR XUK     |
| Main colour of product                | Stainless steel   |
| Type of micro-wave oven               | MW+Grill function |
| Construction type                     | Built-in          |
| Type of control                       | Electronic        |
| Type of control settings              | LED               |
| Additional cooking method Grill       | Yes               |
| Crisp                                 | Yes               |
| Steam                                 | No                |
| Additional cooking method Fan cooking | No                |
| Clock                                 | Yes               |
| Automatic programmes                  | Yes               |
| Height of the product                 | 385               |
| Width of the product                  | 595               |
| Depth of the product                  | 468               |
| Minimum niche height                  | 380               |
| Minimum niche width                   | 556               |
| Niche depth                           | 550               |
| Net weight (kg)                       | 27                |
| Cavity capacity (l)                   | 31                |
| Turntable                             | Yes               |
| Turntable diameter (mm)               | 325               |
| Integrated Cleaning system            | No                |