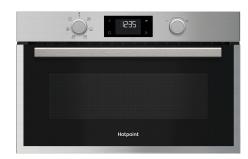

## **HPD 254CR XUK**

12NC: F170076

GTIN (EAN) code: 5054645700769

| MAIN FEATURES                         |                   |
|---------------------------------------|-------------------|
| Product group                         | Microwave         |
| Commercial code                       | HPD 254CR XUK     |
| Main colour of product                | Stainless steel   |
| Type of micro-wave oven               | MW+Grill function |
| Construction type                     | Built-in          |
| Type of control                       | Electronic        |
| Type of control settings              | LED               |
| Additional cooking method Grill       | Yes               |
| Crisp                                 | Yes               |
| Steam                                 | No                |
| Additional cooking method Fan cooking | No                |
| Clock                                 | Yes               |
| Automatic programmes                  | Yes               |
| Height of the product                 | 385               |
| Width of the product                  | 595               |
| Depth of the product                  | 468               |
| Minimum niche height                  | 380               |
| Minimum niche width                   | 556               |
| Niche depth                           | 550               |
| Net weight (kg)                       | 27                |
| Cavity capacity (l)                   | 31                |
| Turntable                             | Yes               |
| Turntable diameter (mm)               | 325               |
| Integrated Cleaning system            | No                |