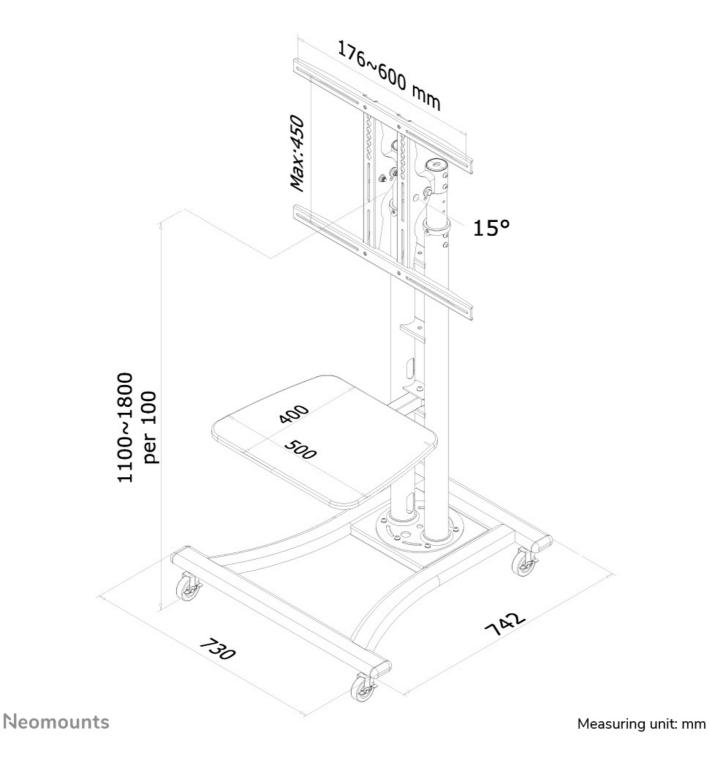

#### GENERAL

| Min. screen size* | 27 inch            |
|-------------------|--------------------|
| Max. screen size* | 70 inch            |
| Min. weight       | 0 kg (per screen)  |
| Max. weight       | 50 kg (per screen) |
| Screens           | 1                  |
| VESA minimum      | 200x200 mm         |
| VESA maximum      | 600x450 mm         |
|                   |                    |

Tilt

15°

Manual

110-180 cm

441623

Neomounts versatile tilt (15°) technology allows the mount to change to any viewing angle to fully benefit from the capabilities of the flat screen. The mount is manually height adjustable from 110 to 180 centimetres. An innovative cable management conceals and routes cables from mount to flat screen. Hide your cables to keep the stand nice and tidy.

Neomounts PLASMA-M1800E has one pivot point and is suitable for screens up to 70" (178 cm). The weight capacity of this product is 50 kg each screen. The stand is suitable for screens that meet VESA hole pattern 200x200 to 600x450mm. Different hole patterns can be covered using Neomounts VESA adapter plates. Speedy assembly and installation.