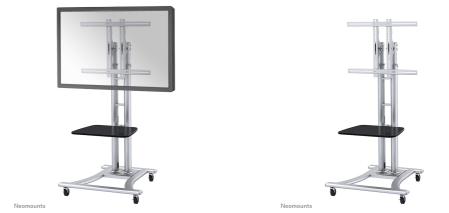

Neomounts Mobile Monitor/TV Floor Stand for 27-70" screen, Height Adjustable -Silver

The Neomounts floor stand, model PLASMA-M1800E is a mobile floor stand for flat screens up to 70" (178 cm). This mobile stand is a great choice for space saving placement or when wall-, ceiling mounting or desk placement is not an option. This cart stretches your investment by serving a variety of projection needs by sharing a large display over multiple rooms. Get optimal positioning for both standing and seated audiences, in any application, in any part of your location.

Neomountss' floor stand, PLASMA-M1800E holds your TV, AV equipment and even hides your cables. The trolley features four solid castor wheels, of which the two front wheels are equipped with a brake. The casters allow the stand to move it to where you need it. Easily roll this cart through doorways and over thresholds.