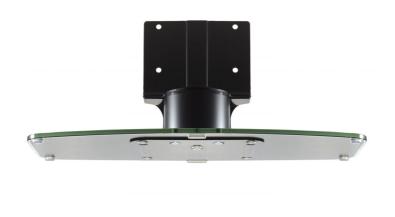

## Check compatibility data

This stand supports your flat screen television. For a comfortable viewing experience!

## Specifications

- Replaceable part
  Fits product types:: 37PFL7403D/10
- Fits product types: 37PFL5603/60, 37PFL5603D/

10, 37PFL5603H/10, 37PFL5603S/60, 37PFL7403H/10, 37PFL7603/60, 37PFL7603D/10, 37PFL7603H/10, 37PFL7603S/60