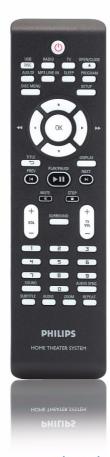

Philips Remote control for home theatre

For HTS3154, HTS335W

RC4739

### Check compatibility data

For fast and easy control of your device. Is your old remote control lost or broken? Order a new one here! Delivered without batteries.

### Ease of using Philips spare parts

• Easily renew your product with original Philips parts

Remote control for home theatre For HTS3154, HTS335W