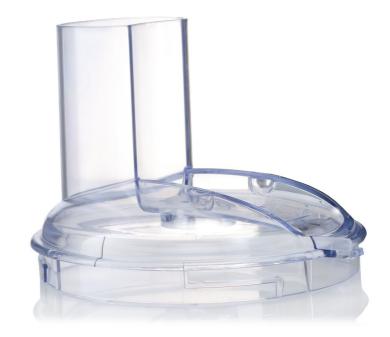

# To cover your food processor's bowl

#### Find matching products on the specifications tab

This lid for the bowl of your food processor has a large feeding tube, which allows you to use fruit and vegetables in substantial pieces. It prevents spillages while using the device.