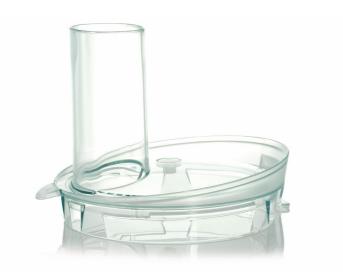

#### Find matching products on the specifications tab

The extra large bowl of your Philips food processor allows you to make extra large amounts in one go. This lid, meant to cover it, prevents spillage while using the device.