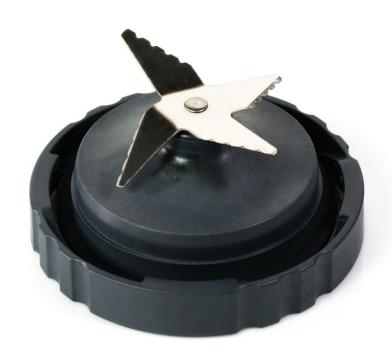

### For fine cutting ingredients with a blender

Find matching products on the specifications tab

A stainless steel blade unit, part of your Philips blender, that is perfectly fit for chopping and blending fruit, vegetables and other ingredients. Easily detachable, so easy to clean!