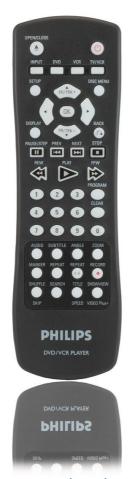

Philips Remote control for DVD micro theatre

For MCD139B/12

CRP646

### Check compatibility data

Press the buttons for fast and easy control of your device