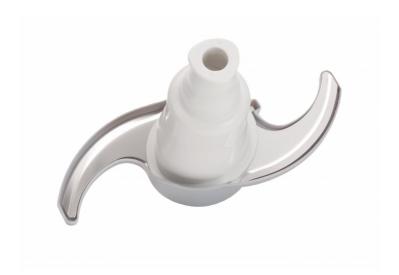

## Find matching products on the specifications tab

A food processor has several spare parts and accessories. This stainless steel chopping knife is one of them. It's suitable for the medium slicing of vegetables and fruit.