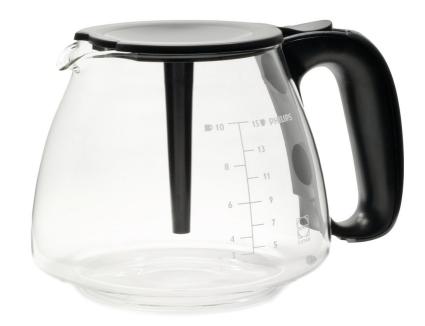

### Check specifications tab for compatible products

This jug collects the coffee made with your coffee maker. It preserves the flavour of your coffee and keeps it at the right temperature. Compatible with Philips Viva Collection and Café Gaia.

#### Replaceable part

Fits product types: HD7563/20, HD7564/20,

HD7565/20, HD7566/20 Fits product types: HD7567/20 Fits product type: HD7568/20

© 2020 Koninklijke Philips N.V. All Rights reserved.

Specifications are subject to change without notice. Trademarks are the