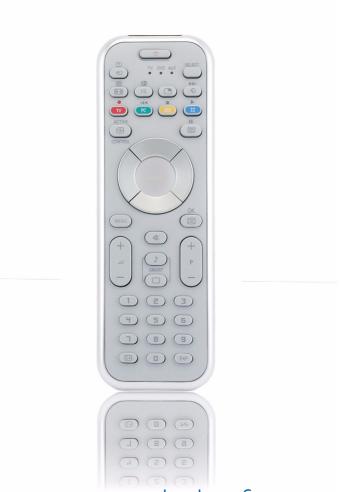

Philips Remote control

**CRP654** 

## Check compatibility data

For fast and easy control of your device. Is your old remote control lost or broken? Order a new one here! Delivered without batteries.