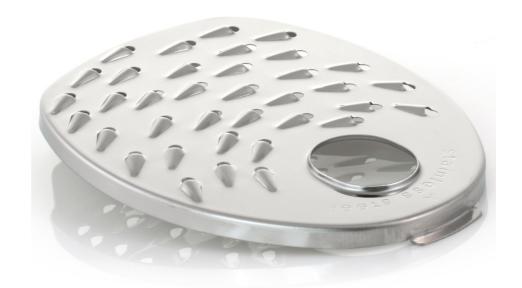

### Find matching products on the specifications tab

This stainless steel shredding disc allows you to cut fruit, vegetables and other ingredients in pieces with your Philips food processor. Food preparation can be done in a minute!