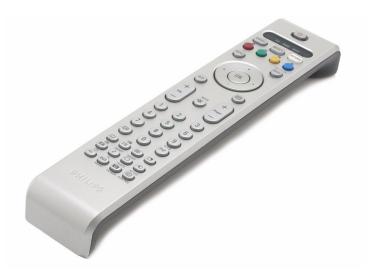

Philips Remote control

RC4721

### Check compatibility data

For fast and easy control of your device. Is your old remote control lost or broken? Order a new one here! Delivered without batteries.

#### Replaceable part

• Fits product types:: 26PF5520D/10, 32PF5520D/

10, 32PF7520D/10, 42PF5520D/10 • Fits product types: 37PF5520D/10, 42PF7520D/10

Easy replacement of product parts From time to time your product needs a facelift, and with Philips consumer replacement parts to renew your product, it's never been so easy! All this with guaranteed Philips quality.