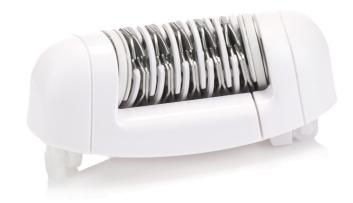

# Top part of your epilator

Find matching products on the specifications tab

This epilation head, a loose unit to be put on top of your epilator, removes hairs from the roots. For continuous smooth epilating!

#### Replaceable part

Fits product types: HP6400/00, HP6401/00, HP6401/04, HP6401/06, HP6401/08, HP6402/00

Fits product types :: HP6420/00, HP6420/01, HP6420/30, HP6421/00, HP6421/30, HP6421/31, HP6422/00, HP6422/01, HP6422/31, HP6403/00, HP6403/30, HP6423/00, HP6423/01, HP6423/30, HP6423/31