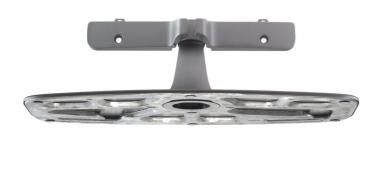

## Bracket to hang up your television

Check compatibility data

This wall bracket allows you to attach your flat screen television to the wall. The bracket can also support the television in a standing position. For a comfortable viewing experience!