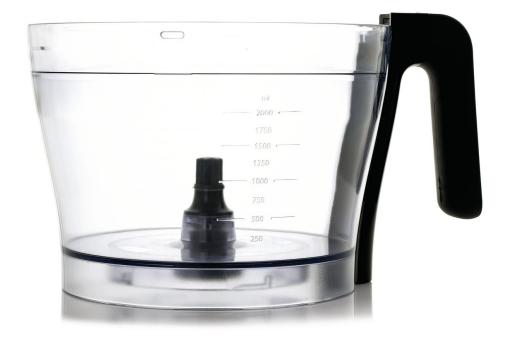

### Indispensable part of your food processor

Find matching products on the specifications tab

A bowl, part of your Philips food processor, that allows you to make extra large amounts of, for example, soup or dough in one go. An additional one might be handy: when one's in the dishwasher you can use the other!

### Replaceable part

Fits product types: HR7774/90 Fits product types: HR7775/00

© 2019 Koninklijke Philips N.V. All Rights reserved.

Specifications are subject to change without notice. Trademarks are the property of Koninklijke Philips N.V. or their respective owners.