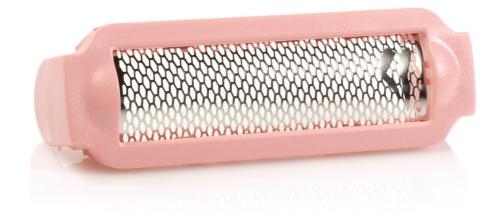

# For comfortable close shaving

Find matching products on the specifications tab

This shaving foil for your Lady shaver protects your skin by separating it from the cutting element of your device. Need a replacement of your current foil? Order a new one here!