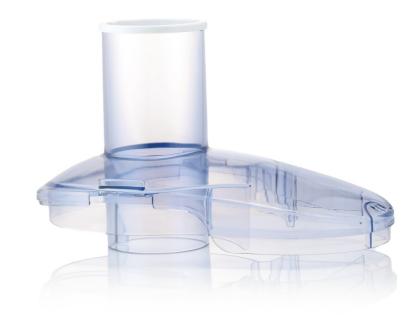

# To replace your current juicer lid

Find matching products on the specifications tab

For continued use of the appliance.

### Replaceable part

Fits product types: HR1853/54, HR1853/55, HR1854/00

© 2019 Koninklijke Philips N.V. All Rights reserved.

Specifications are subject to change without notice. Trademarks are the property of Koninklijke Philips N.V. or their respective owners.