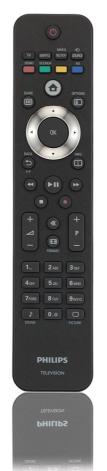

| Philips        |
|----------------|
| Remote control |
|                |
|                |
|                |
|                |
|                |
|                |
|                |
|                |
|                |
|                |
|                |
|                |

RC4708

### RC4708/01

Highlights

# Specifications

Replaceable part • Fits product types: 32PFL7404H/12, 32PFL7404H/ 60, 32PFL7864H/12, 32PFL7864H/60,

40PFL7664H/12, 42PFL7404H/12, 42PFL7404H/ 60, 42PFL7864H/12, 42PFL7864H/60, 47PFL7404H/60, 52PFL7404H/12, 52PFL7404H/60