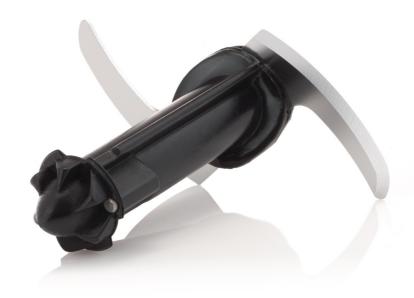

### Find matching products on the specifications tab

This chopping bowl fits the motor unit of your hand blender. It can be used for chopping and finely cutting different ingredients. Having an extra one might be handy: when one's in the dishwasher, you can use the other!