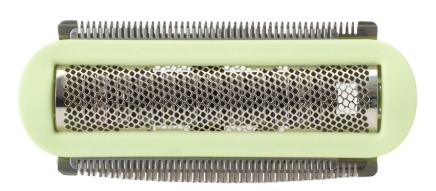

# For continuously smooth shaving

Find matching products on the specifications tab

Do you need a new shaving head for your Ladyshave? This shaving head thoroughly removes hair. For a perfect and long-lasting result!

#### Easy replacement of product parts

From time to time your product needs a facelift, and with Philips consumer replacement parts to renew your product, it's never been so easy! All this with guaranteed Philips quality.