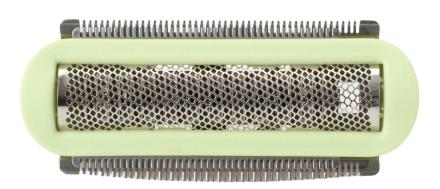

### Check for compatibility below

This shaving foil is the protective barrier between your skin and the shaver's cutting elements. For close, safe shaving and soft, smooth skin.