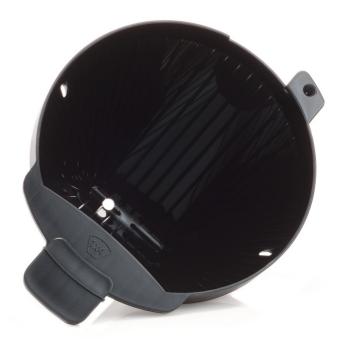

### Filter holder

**Pure Essentials** 

Filter size 1x4

Black

CRP410

### Check specifications tab for compatible products

This filter holder supports the 1x4 paper or permanent filter size for your Pure Essentials coffee maker. It's easy to detach and therefore easy to clean.