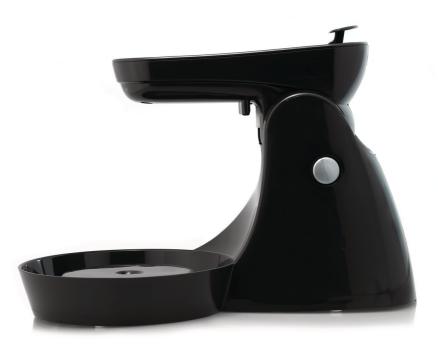

## To keep your mixer in a stable position Find matching products on the specifications tab

A pair of stainless steel wire beaters that fit your hand mixer with stand and bowl. Having an extra pair might be handy: when one's in the dishwasher, you can use the other!

## Easy replacement of product parts

From time to time your product needs a facelift, and with Philips consumer replacement parts to renew your product, it's never been so easy! All this with guaranteed Philips quality. CRP202/01