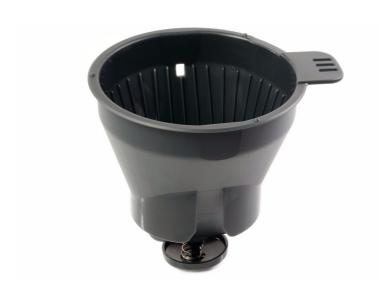

### Please check specifications for compatible products

Need a new filter holder? This aluminium filter holder fits your drip filter coffee maker. As it's detachable, you can throw away the paper filter without touching it. Making coffee has never been so easy!