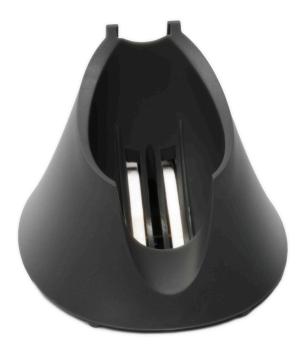

### Charging stand for NIVEA FOR MEN shaver Check for compatibility below

The stand conveniently charges your Nivea for Men Philips shaver while keeping it stored neatly too.

Ease of using Philips spare parts

### Nivea for Men shaver

Charging stand