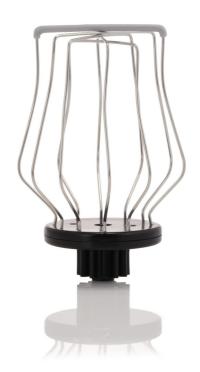

#### Find matching products on the specifications tab

The balloon beater is a very handy extra tool for your food processor. It's suitable for whipping cream, eggs, puddings and other soft ingredients with your device.