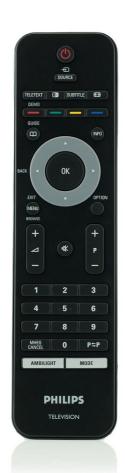

Philips Remote control

RC4716

#### RC4716/01

Highlights

#### **Replaceable part**

- Fits product types:: 32PFL7603D/10, 32PFL7603D/ 12, 32PFL7603M/08, 32PFL7603S/60, 42PFL7603D/10, 42PFL7603D/12, 42PFL7603H/
- 10, 47PFL7603D/10, 47PFL7603H/10 • Fits product types: 37PFL7603D/10, 37PFL7603H/ 10