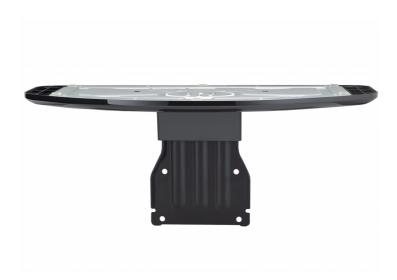

### Check compatibility data

This wall bracket allows you to attach your flat screen television to the wall. The bracket can also support the television in a standing position. For a comfortable viewing experience!

### Replaceable part

• Fits product types: 37PFL5604H/12, 37PFL5604H/

60, 42PFL5604H/12, 42PFL5624H/12