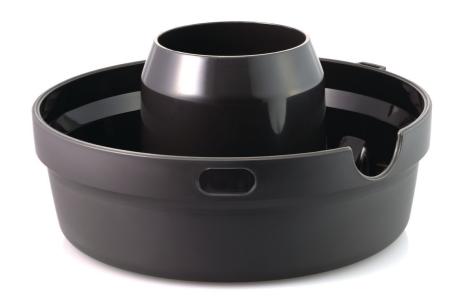

# For the storage of pulp in your juicer

Find matching products on the specifications tab

This integrated pulp container functions as a depot for pulp in your juicer. All pulp is collected in one place, so it's easily disposable. Due to the round design and smooth surfaces it is easy to clean as well.