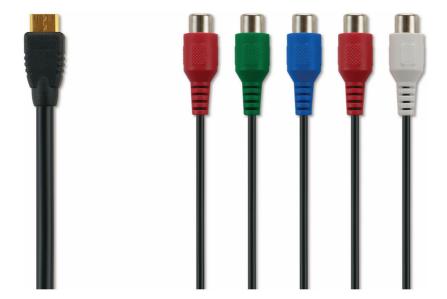

# Component video adapter

to connect your PicoPix pocket projector to your DVD/Blu-ray player, Sat-receiver or Gaming Consoles

#### Connectivity

• Get excellent video quality from your pocket projector

#### **Connectivity**

Connects any device using a component video out connection for an enhanced video performance of your PicoPix pocket projector. Additional component video and stereo audio cable needed. Not included.