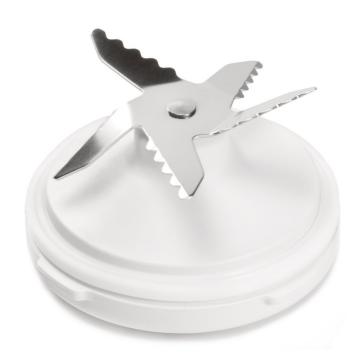

### Find matching products on the specifications tab

This blade unit with sealing ring, an indispensable part of your Philips blender, is necessary for chopping and fine cutting fruit, vegetables and other ingredients. The sealing ring prevents leakage from the jar. Easily replaceable!