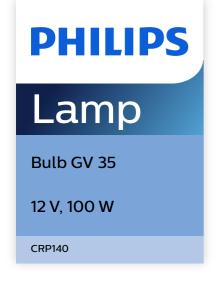

### **Ease of using Philips spare parts**

• Easily renew your product with original Philips parts

Lamp CRP140/01

#### Replaceable part

Fits product types:: HF3465/01, HF3470/01, HF3470/60, HF3471/01, HF3471/60,

HQ7300/16

Fits product type:: HF3465, HF3470, HF3471

© 2019 Koninklijke Philips N.V. All Rights reserved.

Specifications are subject to change without notice. Trademarks are the property of Koninklijke Philips N.V. or their respective owners.