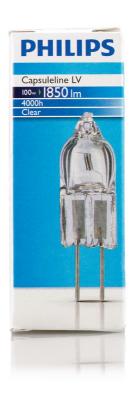

### **Ease of using Philips spare parts**

• Easily renew your product with original Philips parts

Lamp CRP140/01

#### Replaceable part

Fits product types:: HF3465/01, HF3470/01, HF3470/60, HF3471/01, HF3471/60,

HQ7300/16

Fits product type:: HF3465, HF3470, HF3471

© 2019 Koninklijke Philips N.V. All Rights reserved.

Specifications are subject to change without notice. Trademarks are the property of Koninklijke Philips N.V. or their respective owners.