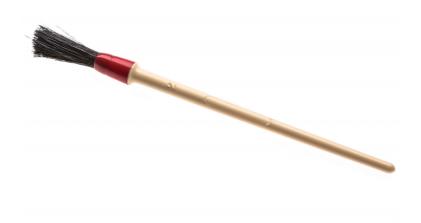

#### Please check specifications for compatible products

This cleaning brush is especially designed to support cleaning the filter of the brew group, pre-ground coffee funnel and inside the interior.

Ease of using Philips spare parts

Renew your product with original Philips parts

Cleaning brush for Saeco Espresso machines for Philips Espresso machines, for Gaggia Espresso machines