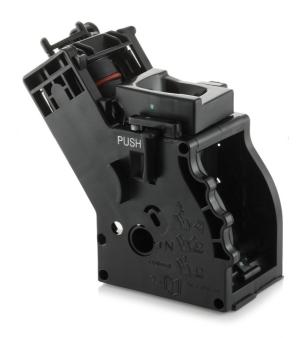

## The black heart of your espresso machine

Please check specifications for compatible products

The brewing group is the essential part of your espresso machine: here the coffee brewing actually happens! It fits - among others - Syntia, Odea and X-Small coffee devices. The part is easy to remove and clean.