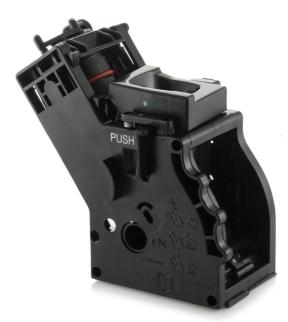

## The black heart of your espresso machine Please check specifications for compatible products

The brewing group is the essential part of your espresso machine: here the coffee brewing actually happens! It fits, among others, Syntia, Odea and X-Small coffee devices. The part is easy to remove and clean.