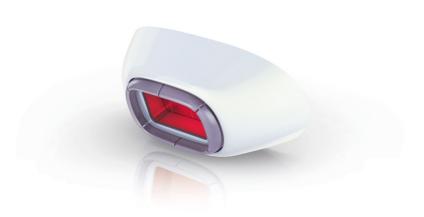

#### **Extra protection**

The precision attachment includes an extra integrated light filter providing extra protection for your face.

#### **Optimized for smaller areas**

The precision attachment has a smaller application area (2 cm2) that is optimal for application on the upper lip, chin and sideburns.

#### **Application areas**

Face areas: Chin, Sideburns, Upper lip

#### Safety and adjustable settings

Integrated UV filter: Protects skin from UV light

© 2020 Koninklijke Philips N.V. All Rights reserved.

Specifications are subject to change without notice. Trademarks are the property of Koninklijke Philips N.V. or their respective owners.