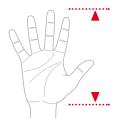

### Finding the right size

To find the right size of Contour Mouse for you, measure the length from the tip of your middle finger to the first crease of the wrist.

| Length          | Your size | Right          | Left           |
|-----------------|-----------|----------------|----------------|
| More than 21 cm | XL        | Wired          |                |
| 19 - 21 cm      | L         | Wired/Wireless | Wired          |
| 17 - 19 cm      | М         | Wired/Wireless | Wired/Wireless |
| Less than 17 cm | S         | Wired/Wireless | Wireless       |