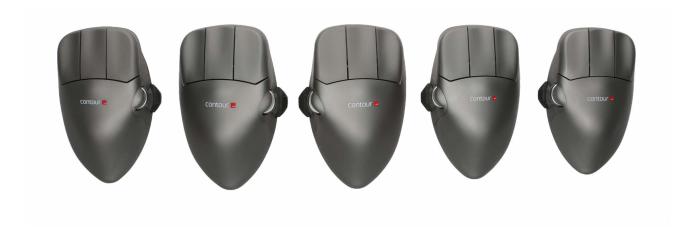

## Available in both right-handed and left-handed versions

With multiple sizes available in both right-handed and left-handed versions, you are sure to find a Contour Mouse that fits your hand perfectly. It is important to have a relaxed grip, without having to bend your fingers too much, otherwise your hand and wrist can become strained, causing injuries.

### Finding the right size

To find the right size of Contour Mouse for you, measure the length from the tip of your middle finger to the first crease of the wrist.

| Length          | Your size | Right          | Left           |
|-----------------|-----------|----------------|----------------|
| More than 21 cm | XL        | Wired          |                |
| 19 - 21 cm      | L         | Wired/Wireless | Wired          |
| 17 - 19 cm      | М         | Wired/Wireless | Wired/Wireless |
| Less than 17 cm | S         | Wired/Wireless | Wireless       |