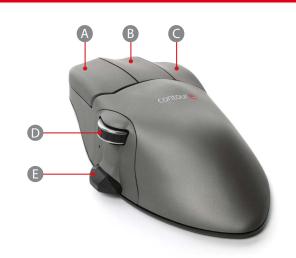

#### Designed with three equally sized buttons

Contour Mouse has five buttons, including a third, full-size middle button. The three primary buttons are elongated, allowing your fingers to rest on them. You can click with outstretched fingers using small, gentle movements, without having to bend your fingers. Your thumb rests on the side of the mouse, between the Forward/Back button and the scroll wheel.

#### **Functions**

- A Left click. Use the large left button to left click.
- **Middle click.** Use the middle click button to auto-scroll.
- **Right click.** Use the large right button to right click.
- **Scroll wheel.** Move up and down.
- **Toggle switch.** Performs "back" and "forward" browser functions in most browsers.