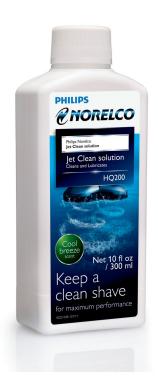

# For maximum performance

A clean razor ensures maximum shaving performance. Use your Philips Norelco Jet Clean solution HQ200/52 with your Jet Clean system for a thorough cleaning of your shaving heads

# Cleans and lubricates your shaving heads

· For a thorough clean

# **New Cool Breeze Scent**

· Leaves a fresh scent on your shaving heads

#### **Jet Clean solution**

Jet Clean solution cleans and lubricates your shaving heads.