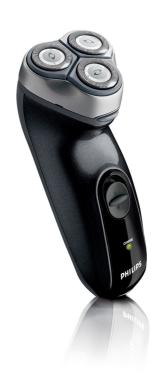

## A close shave

The HQ6696 is developed to offer a close and comfortable shave for an affordable price. The Reflex Action system is combined with the Super Lift & Cut technology, guaranteeing a close and comfortable shave.

#### **Shaving Performance**

Shaving system: Super Lift & Cut technology Contour-following: Reflex Action system, Individual floating heads Styling: Precision trimmer