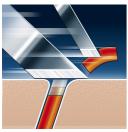

### **Super Lift & Cut technology**

Dual blade system of your Philips shaver: first blade lifts, second blade cuts for a comfortable close shave.