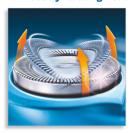

### **Super Lift & Cut technology**

Dual blade system of your Philips shaver: first blade lifts, second blade cuts for a comfortable close shave.

### **Reflex Action system**

Automatically adjust to every curve of your face and neck for flexible, smoother shaving.

#### **Individually floating heads**

Align the razor sharp blades of your Philips shaver closer to your skin for exceptional closeness.