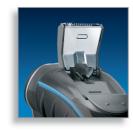

### Moustache and sideburn trimming

· Spring released pop-up trimmer

#### Pop-up trimmer

Full width, pop-up trimmer is perfect for grooming sideburns and moustache.