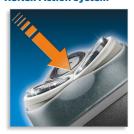

### **Reflex Action system**

Automatically adjust to every curve of your face and neck for flexible, smoother shaving.

#### **Individually floating heads**

Align the razor sharp blades of your Philips shaver closer to your skin for exceptional closeness.