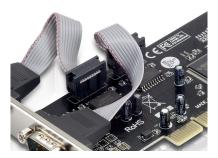

## **PCI Card 2-Port Serial**

Because most new desktop computer don't have these connections anymore you can use this 2-port serial PCI card to add them to keep using you computer devices needing these kind of connections.

### Highlights

- > 2 serial ports in only 1 PCI card
- > Plug and Play, no driver installation required