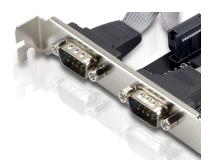

## **PCI Card 2-Port Serial**

Because most new desktop computer don't have these connections anymore you can use this 2-port serial PCI card to add them to keep using you computer devices needing these kind of connections.

#### General

2 x serial (RS-232) ports