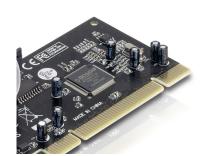

use this 2-port serial PCI card to add them to keep using you computer devices needing these kind of connections.

### Highlights

- > 2 serial ports in only 1 PCI card
- > Plug and Play, no driver installation required

# **Specifications**

Connections / interfaces

#### **PCI** card

Yes

#### **Features**

#### General

2 x serial (RS-232) ports

#### Others

#### **Operating system**

Windows XP

Windows Vista

Windows 7

Windows 8

Windows 8.1

Windows 10

Linux kernel 2.6 and higher

#### Order Information

Order Code: CI2PSER P/N code: 1100117

EAN Code: 8714909025522

Tuesday, April 16, 2019 Page 1 of 3



CI2PSER c

C05-045

In a Box: 30

# Package content

- > CI2PSER
- > Multilingual quick installation guide



Tuesday, April 16, 2019 Page 2 of 3



# CI2PSER

C05-045













Tuesday, April 16, 2019 Page 3 of 3