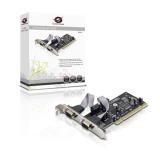

u can use this 2-port serial PCI card to add them to keep using you computer devices needing these kind of connections.

### Highlights

- > 2 serial ports in only 1 PCI card
- > Plug and Play, no driver installation required

# **Specifications**

Connections / interfaces

#### **PCI** card

Yes

#### **Features**

#### General

2 x serial (RS-232) ports

#### Others

#### **Operating system**

Windows XP

Windows Vista

Windows 7

Windows 8

Windows 8.1

Windows 10

Linux kernel 2.6 and higher

#### Order Information

Order Code: CI2PSER P/N code: 1100117

EAN Code: 8714909025522

Tuesday, April 16, 2019 Page 1 of 3



CI2PSER c

C05-045

In a Box: 30

# Package content

- > CI2PSER
- > Multilingual quick installation guide



Tuesday, April 16, 2019 Page 2 of 3



# CI2PSER

C05-045













Tuesday, April 16, 2019 Page 3 of 3