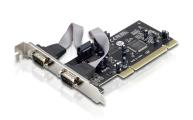

you can use this 2-port serial PCI card to add them to keep using you computer devices needing these kind of connections.

### Highlights

- > 2 serial ports in only 1 PCI card
- > Plug and Play, no driver installation required

# **Specifications**

Connections / interfaces

#### **PCI** card

Yes

#### **Features**

#### General

2 x serial (RS-232) ports

#### Others

#### **Operating system**

Windows XP

Windows Vista

Windows 7

Windows 8

Windows 8.1

Windows 10

Linux kernel 2.6 and higher

#### Order Information

Order Code: CI2PSER P/N code: 1100117

EAN Code: 8714909025522

Tuesday, April 16, 2019 Page 1 of 3



CI2PSER c

C05-045

In a Box: 30

# Package content

- > CI2PSER
- > Multilingual quick installation guide



Tuesday, April 16, 2019 Page 2 of 3



# CI2PSER

C05-045













Tuesday, April 16, 2019 Page 3 of 3