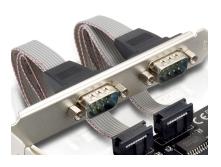

#### PCI Card 1-Port Parallel & 2-Port Serial

Because most new desktop computers don't have these connections anymore you can use this 1-port parallel and 2-port serial PCI card to add them to keep using you computer devices needing these kind of connections.

#### **Highlights**

- > 2 serial and 1 parallel port in only 1 PCI card
- Plug and Play, no driver installation required