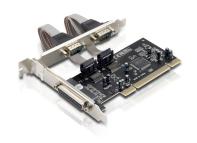

#### PCI Card 1-Port Parallel & 2-Port Serial

Because most new desktop computers don't have these connections anymore you can use this 1-port parallel and 2-port serial PCI card to add them to keep using you computer devices needing these kind of connections.

#### **PCI** card

Yes

**Physical Specifications** 