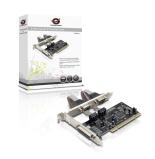

#### PCI Card 1-Port Parallel & 2-Port Serial

Because most new desktop computers don't have these connections anymore you can use this 1-port parallel and 2-port serial PCI card to add them to keep using you computer devices needing these kind of connections.

#### **PCI** card

Yes

**Physical Specifications** 