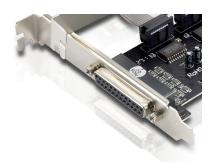

#### PCI Card 1-Port Parallel & 2-Port Serial

Because most new desktop computers don't have these connections anymore you can use this 1-port parallel and 2-port serial PCI card to add them to keep using you computer devices needing these kind of connections.

#### **Highlights**

- > 2 serial and 1 parallel port in only 1 PCI card
- Plug and Play, no driver installation required