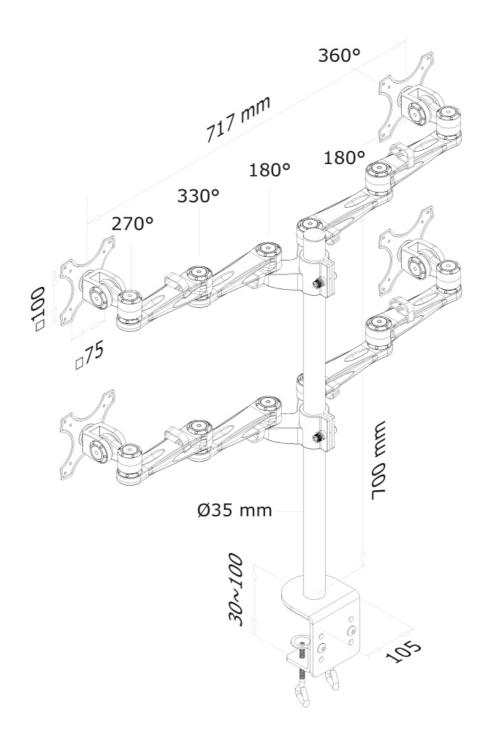

#### **GENERAL**

Min. screen size\* 10 inch
Max. screen size\* 27 inch

Min. weight 0 kg (per screen)

Max. weight 6 kg (per screen)

Screens 4

VESA minimum 75x75 mm
VESA maximum 100x100 mm
Desk mount Clamp

#### **FUNCTIONALITY**

Type Full motion

Rotate Swivel 0-80 cm

Height adjustment 0-80 cm

Depth adjustment 12-50 cm

Tilt (degrees) 180°

Swivel (degrees) 300°

Petets (degrees) 360°

Rotate (degrees) 360°
Adjustment type Manual

Neomounts versatile tilt (180°), rotate (360°) and swivel (300°) technology allows the mount to change to any viewing angle to fully benefit from the capabilities of the flat screen. The mount is manually height adjustable from 0 to 80 centimetres. Depth adjustable from 12 to 50 centimetres. An innovative cable management conceals and routes cables from mount to flat screen. Hide your cables to keep the workplace nice and tidy.

Neomounts FPMA-D935D4 has three pivot points and is suitable for screens up to 27" (69 cm). The weight capacity of this product is 6 kg each screen. The desk mount is suitable for screens that meet VESA hole pattern 75x75 or 100x100mm. Different hole patterns can be covered using Neomounts VESA adapter plates.