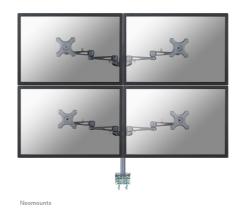

## **NEOMOUNTS DESK MONITOR ARM**

Neomounts Tilt/Turn/Rotate Quad desk monitor arm (clamp) for four 10-27" Monitor Screens, Height Adjustable - Silver

The Neomounts desk mount, model FPMA-D935D4 is a tilt-, swivel and rotatable desk mount for 4 flat screens up to 27". This mount is a great choice for space saving placement on desks using a desk clamp.

Neomounts versatile tilt (180°), rotate (360°) and swivel (300°) technology allows the mount to change to any viewing angle to fully benefit from the capabilities of the flat screen. The mount is manually height adjustable from 0 to 80 centimetres. Depth adjustable from 12 to 50 centimetres. An innovative cable management conceals and routes cables from mount to flat screen. Hide your cables to keep the workplace nice and tidy.

Neomounts FPMA-D935D4 has three pivot points and is suitable for screens up to 27" (69 cm). The weight capacity of this product is 6 kg each screen. The desk mount is suitable for screens that meet VESA hole pattern 75x75 or 100x100mm. Different hole patterns can be covered using Neomounts VESA adapter plates.