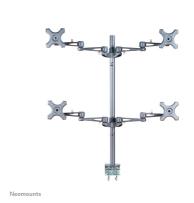

## **NEOMOUNTS DESK MONITOR ARM**

Neomounts Tilt/Turn/Rotate Quad desk monitor arm (clamp) for four 10-27" Monitor Screens, Height Adjustable - Silver

The Neomounts desk mount, model FPMA-D935D4 is a tilt-, swivel and rotatable desk mount for 4 flat screens up to 27". This mount is a great choice for space saving placement on desks using a desk clamp.

Neomounts versatile tilt (180°), rotate (360°) and swivel (300°) technology allows the mount to change to any viewing angle to fully benefit from the capabilities of the flat screen. The mount is manually height adjustable from 0 to 80 centimetres. Depth adjustable from 12 to 50 centimetres. An innovative cable management conceals and routes cables from mount to flat screen. Hide your cables to keep the workplace nice and tidy.

Neomounts FPMA-D935D4 has three pivot points and is suitable for screens up to 27" (69 cm). The weight capacity of this product is 6 kg each screen. The desk mount is suitable for screens that meet VESA hole pattern 75x75 or 100x100mm. Different hole patterns can be covered using Neomounts VESA adapter plates.