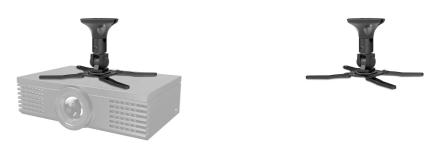

#### Neomounts Universal Projector Ceiling Mount, Height 18.5cm - Black

The Neomounts projector ceiling mount, model BEAMER-C50 is a universal tilt-, swivel and/or rotatable ceiling mount for projectors up to 10 kilograms. This mount is a great choice for an optimal viewing experience. This versatile, ready to install mount, offers the convenience of installation to the ceiling without the need of additional accessories.

Neomounts BEAMER-C50 has two pivot points and is suitable for most projectors. The weight capacity of this product is 10 kilograms. This universal ceiling mount is easy to install and suitable for projectors using the mounting holes on the bottom side of the projector. The legs included with this mount, cover most projector hole patterns.