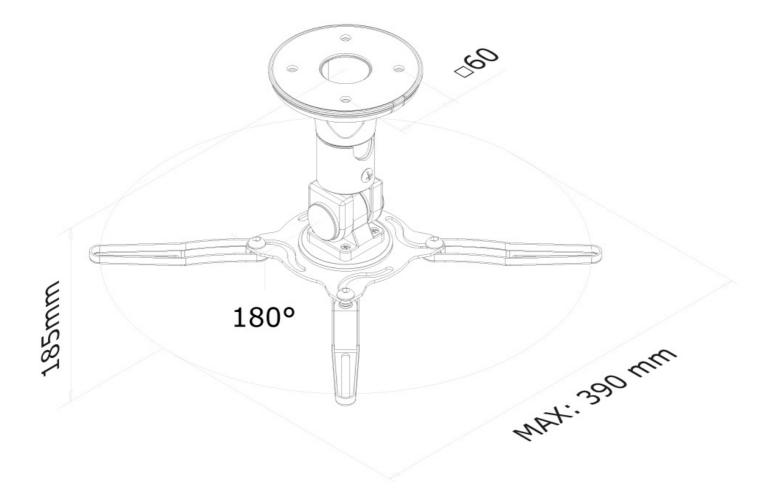

### SPECIFICATIONS

| Min. weight       | 0 kg (per screen)  |
|-------------------|--------------------|
| Max. weight       | 10 kg (per screen) |
|                   |                    |
| FUNCTIONALITY     |                    |
| Туре              | Full motion        |
|                   | Tilt               |
|                   | Swivel             |
| Height adjustment | 18,5 cm            |
| Tilt (dogroop)    | 000                |

Tilt (degrees)90°Swivel (degrees)360°Adjustment typeManual

Neomount

Neomounts versatile tilt (90°), rotate and/or swivel (360°) technology allows the mount to change to any viewing angle to fully benefit from the capabilities of the projector. The mount has a fixed height of 18,5 centimetres. An innovative cable management conceals and routes cables from ceiling to projector. Hide your cables to keep the installation nice and tidy.