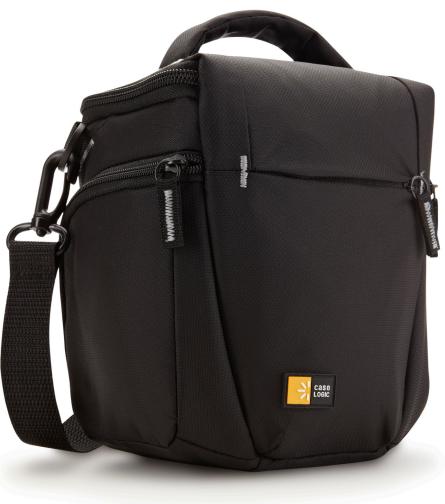

## **DSLR Holster**

TBC-406

For those times when you want to carry only what you absolutely need, this lightweight yet durable DSLR holster provides the perfect amount of storage and protection.

## **Product Features:**

- 1. Minimalist design, quality materials and thick padding provides reliable protection for your DSLR
- 2. Top load entry opens away from your body for quick access to your DSLR
- 3. Interior zippered pocket stores CF card or filter
- 4. Low profile exterior side accessory pockets
- 5. Front slip pocket stores lens cap, so it's never misplaced

Colors:

BLACK