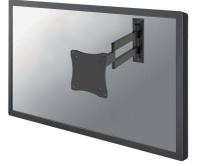

#### Neomounts TV/Monitor Wall Mount (Full Motion) for 10"-27" Screen - Black

The Neomounts wall mount, model FPMA-W830BLACK is a tilt- and swivel wall mount for flat screens up to 27" (69 cm). This mount is a great choice when you want the ultimate viewing flexibility with your flat screen. Effortless pull the display out from the wall, position it in almost any direction, turn it around corners and then smoothly return it to the wall when finished.

Neomounts FPMA-W830BLACK has three pivot points and is suitable for screens up to 27" (69 cm). The weight capacity of this product is 12 kg each screen. The wall mount is suitable for screens that meet VESA hole pattern 75x75 and 100x100mm. Different hole patterns can be covered using Neomounts VESA adapter plates.