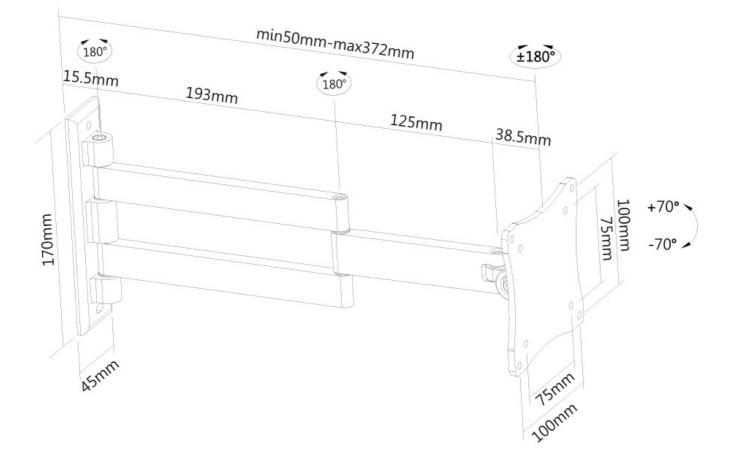

#### GENERAL

| Min. screen size* | 10 inch            |
|-------------------|--------------------|
| Max. screen size* | 27 inch            |
| Min. weight       | 0 kg (per screen)  |
| Max. weight       | 12 kg (per screen) |
| Screens           | 1                  |
| VESA minimum      | 75x75 mm           |
| VESA maximum      | 100x100 mm         |
| Distance to wall  | 5-37 cm            |
|                   |                    |
| FUNCTIONALITY     |                    |
| Туре              | Full motion        |

Tilt

Swivel 140°

180°

None

Neomount

Neomountss' tilt (20°) and swivel (180°) technology allows the mount to change to any viewing angle to fully benefit from the capabilities of the flat screen. The mount is easily depth adjustable from 4 to 36 centimetres.

Neomounts FPMA-W830BLACK has three pivot points and is suitable for screens up to 27" (69 cm). The weight capacity of this product is 12 kg each screen. The wall mount is suitable for screens that meet VESA hole pattern 75x75 and 100x100mm. Different hole patterns can be covered using Neomounts VESA adapter plates.