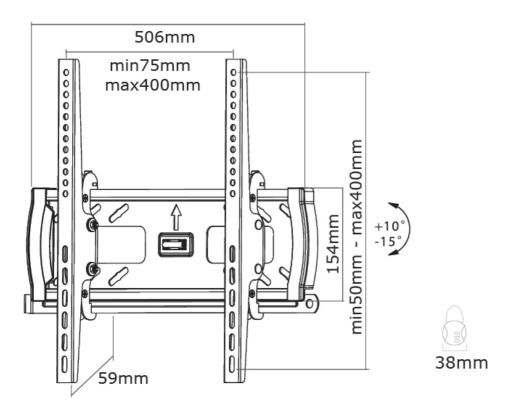

#### **SPECIFICATIONS**

| 3F ECII ICATIONS  |            |
|-------------------|------------|
| Color             | Black      |
| Distance to wall  | 5,9 cm     |
| Height adjustment | None       |
| Max. screen size  | 60         |
| Max. weight       | 50         |
| Min. screen size  | 23         |
| Min. weight       | 0          |
| Screens           | 1          |
| Tilt (degrees)    | 25°        |
| Туре              | Tilt       |
| VESA maximum      | 400x400 mm |
| VESA minimum      | 75x75 mm   |
| VESA pattern      | 100x100    |
|                   | 100x200    |
|                   | 200x100    |
|                   | 200x200    |
|                   | 200x300    |
|                   | 200x400    |
|                   | 300x100    |
|                   | 300x200    |
|                   | 300x300    |
|                   | 400x400    |

75x75

Warranty 5 year

EAN code 8717371444105

400x300

The Neomounts by Newstar wall mount, model PLASMA-W240 is a tiltable wall mount for flat screens up to 60" (152 cm). This mount is a great choice when you want the ultimate viewing flexibility with your flat screen. Depth of this mount is 5,9 centimetres.

Neomounts by Newstars? tilt (25°) technology allows the mount to change to any viewing angle to fully benefit from the capabilities of the flat screen. Depth of this mount is 5,9 centimetres.

Neomounts by Newstar PLASMA-W240 is suitable for screens up to 60" (152 cm). The weight capacity of this product is 50 kg each screen. The wall mount is suitable for screens that meet VESA hole pattern 75x75 to 400x400mm. Different hole patterns can be covered using Neomounts by Newstar VESA adapter plates.